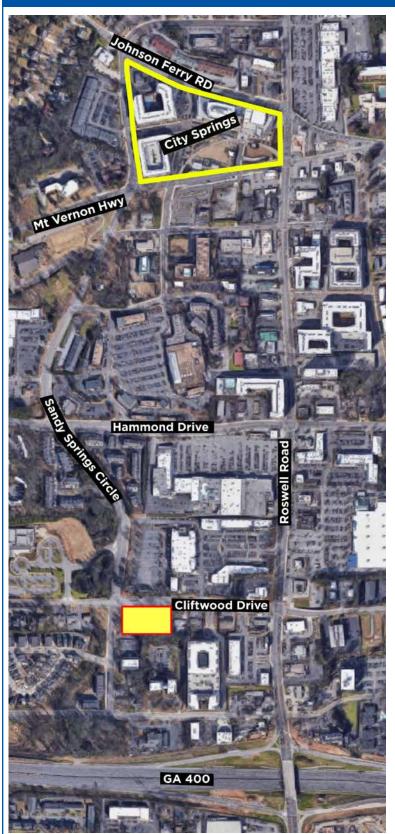

## 135-145 Cliftwood Drive, NE

Sandy Springs, GA 30328 | Fulton County

## AVAILABLE

Parcel ID 17 009000030309 17 009000030325

Zoning CS-6

Tax District 59

Lot Size 0.835 acre

Neighborhood 1793

- Prime location
- Convenient to MARTA stations
- Walkable to City Springs
- Easy access to GA-400 and I-285
- Northside Hospital and the hundreds of retailers and offices in the Central Perimeter market