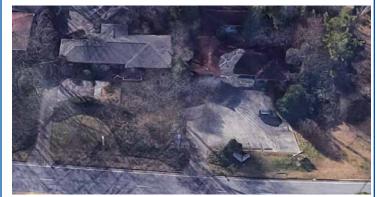

## 135-145 Cliftwood Drive, NE

Sandy Springs, GA 30328 | Fulton County

## AVAILABLE

Parcel ID 17 009000030309 17 009000030325

Zoning CS-6

Tax District 59

Lot Size 0.835 acre

Neighborhood 1793

- Prime location
- Convenient to MARTA stations
- Walkable to City Springs
- Easy access to GA-400 and I-285
- Northside Hospital and the hundreds of retailers and offices in the Central Perimeter market